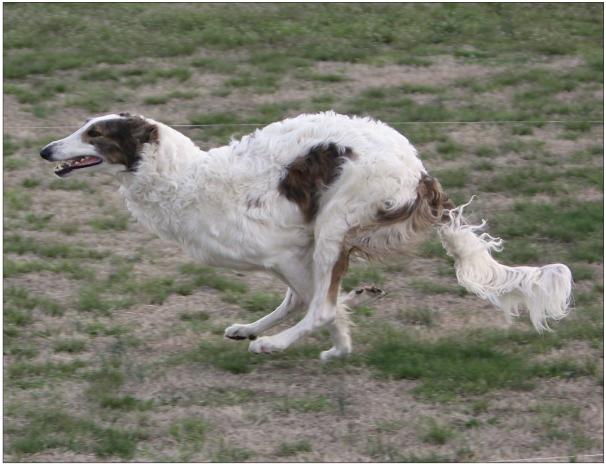

## Ch. Imagine Trojan Horse, RN, SC

October 23, 2008 Breeder(s): William & Peri Neill Male White and Gold-Brindle Sandra L. Simmons-Gamble 11251 County Road 8170 Rolla, MO 65401-5269 573-762-3825; aldemoorborzoi@hotmail.com

"Horse" has been a total delight to own and show...he is retired now and is enjoying farm life!!

Am. Can. Ch. Rabrega Black Moon Rising II, JC, FCh Ch. Rabrega Wyvern Tovarish, JC Rabrega Dazzle Am. Int. Ch. Aldemoor's Citation, SC, CGC Ch. Aldemoor's Hijinx of Beowolf's Knight Aldemoor, CD, SC, LCM III, CGC Ch. Aldemoor's Hijinx of Beowolf, SC, LCM, CGC Ch. Keshari Celina II of Aldemoor, ROM Fin. Ch. Carabida's Bright Star Am. Int. Ch. Krestovskaja Anastacia, SC, RA, FCh, GRC, JOR, TT, CGC, VLAA, ROM Fin. Ch. Krikorova Allamanda Fin. Ch. Krikorova Allamanda